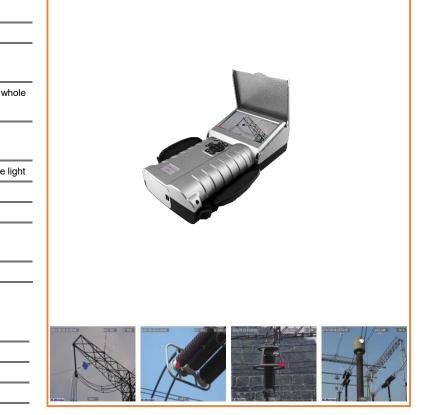

# **TD100 Corona Camera**

ULIRVISION TD100 is an innovative NDT - Non Destructive Testing equipment, which detects, pinpoints and documents flash-arc corona and arcing partial discharge camera. Being with high sensitivity, it is a power tool to detect UV emission in full daylight with high signals from faraway and nearby sources. TD100 is an ideal predictive maintenance device for overhead transmission lines and high voltage substations. It is widely used in Transmission line inspection, electrical utilities, HV research institutes, HV Electrical component inspection, HV panel inspection, service providers, laboratories and so on.