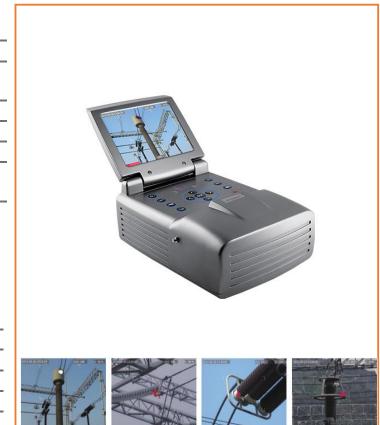

## **TD90** Corona Camera

**ULIRVISION UVSee TD90** is an innovative NDT - Non Destructive Testing equipment, which detects, pinpoints and documents flash-arc corona and arcing partial discharge camera. Being with high sensitivity, it is a power tool to detect UV emission in full daylight with high signals from faraway and nearby sources. **TD90** is an ideal predictive maintenance device for overhead transmission lines and high voltage substations. It is widely used in transmission line inspection, electrical utilities, HV research institutes, HV electrical component inspection, HV panel inspection, service providers, laboratories and so on.

## **Features**

**Applications** 

HV substations

HV research institutes

Transmission line inspection Electrical utilities inspection

HV electrical component inspection

High sensitivity to UV signals Precise location of corona emitting sources Auto focus of UV and visible channels Light Weight 2.5kg 5.7" foldable color LCD UVSee report software for documentation